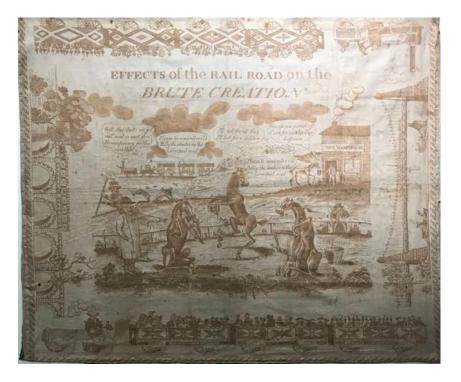

tic. \$950



7 - Hohman, Johann Georg - POPULAR MEDICINE.

Der lange Verborgene Freund ... enthaltend: Wunderbare und probmässige Mittel und Künste Sowohl für die Menschen als das Vieh

Reading [PA]: For the Author, 1820.

....

First Edition. 12mo, [1] - 100 pp. An exceptional copy with occasional spotting and light overall toning; small natural paper flaw on last page of index costing two letters. Contemporary half leather.

The Pennsylvania German book of home cures for man and animal. The author was a recent immigrant to America and seems to have immediately set about producing a series of popular medical publications in order to support himself. All are uncommon in trade. This is a particularly appealing copy of the book. Arndt #2462; Austin #922; Atwater #1672; S&S #1642. \$2000





8 - Anon. - PRINTED TEXTILE - RAILROADS - SATIRE.

# Effects of the Railroad on the Brute Creation.

England: [1842?]. Printed in brown ink on end stitched muslin measuring appx. 19 x 22 inches within the printed margin.

Good; somewhat faded; old mounting holes along extreme edge (<u>outside</u> of the printed margin) of vertical borders; small marginal tear parallel to edge in upper right corner does not enter the border. As issued.

A large cartoon showing dancing horses cavorting as trains pass. No doubt a comment on the introduction of steam locomotion (1831) to replace horse drawn rail carriages. The date is attributed given that one of the engines depicted is named Queen Adelaide, the first member of the royal household to ride a train in 1842. \$875



# 9 - Anon. - PA GERMAN DEV